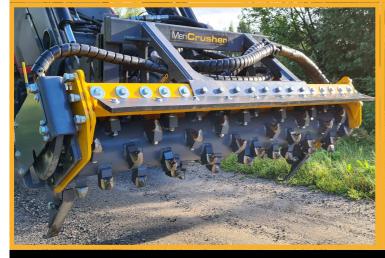

#### **FEATURES**

- Bolt mounted counter blades
- Fixed Hardox liner
- STE or UNV4 Rotor with cost effec- Levelling plate and Flow control tive carbide cutters,
- Possibility to turn the direction of
- Multiple options for base machine attachment

#### **OPTIONS**

- Support skids (pivoted)
- Hydraulic depth control
- plate (for park path and gravel road maintenance)
- Multiple cutter options available

| В | as | e I | m | а | cn | III | ıe | a | eı | n | а | n | α |
|---|----|-----|---|---|----|-----|----|---|----|---|---|---|---|
|   |    |     |   |   |    |     |    |   |    |   |   |   |   |