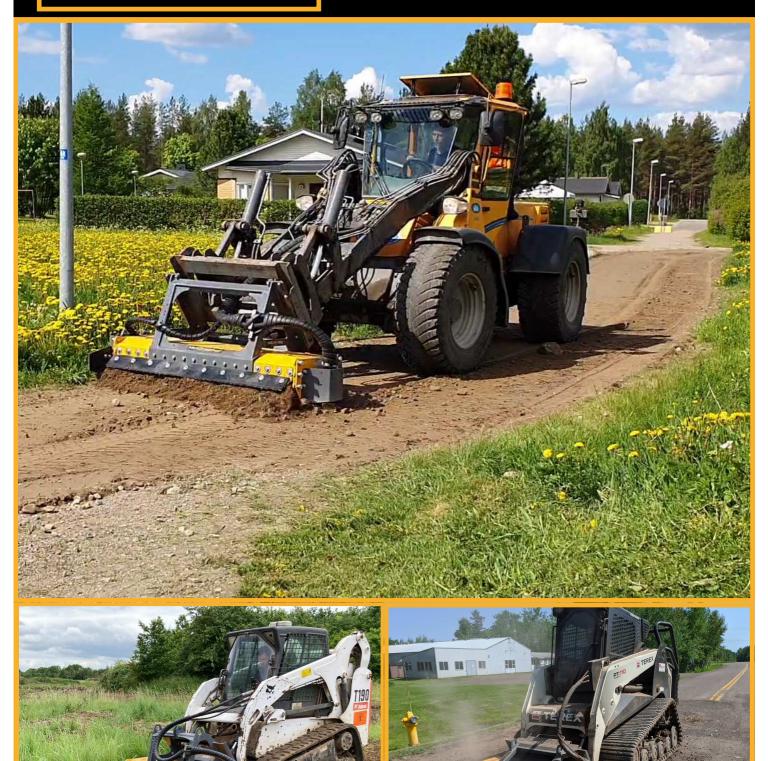

#### MERICRUSHER WORKING ENVIRONMENTS

#### PROPERTY MAINTENANCE / GARDENING / CLEARING

- Removal of ice and hard packed snow from parking areas, inter sections and sidewalk.
- Crushing of small stumps and branches
- Clearing of vegetation and undergrowth
- Clearing and maintaining of green areas
- Clearing land before seeding and planting
- Maintaining of gravel roads and park paths
- Clearing of road sides from vegetation
- Clearing of power lines from vegetation

#### **EQUIPMENT**