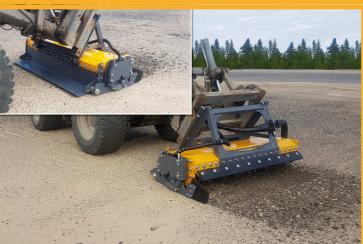

#### **FEATURES**

- Bolt mounted counter blades
- Fixed Hardox liner
- STE or UNV4 Rotor with cost effec- Levelling plate and Flow control tive carbide cutters,
- Possibility to turn the direction of
- Multiple options for base machine attachment

#### **OPTIONS**

- Support skids (pivoted)
- Hydraulic depth control
- plate (for park path and gravel road maintenance)
- Multiple cutter options available

| В | as | e I | m | а | cn | III | ıe | a | eı | n | а | n | α |
|---|----|-----|---|---|----|-----|----|---|----|---|---|---|---|
|   |    |     |   |   |    |     |    |   |    |   |   |   |   |