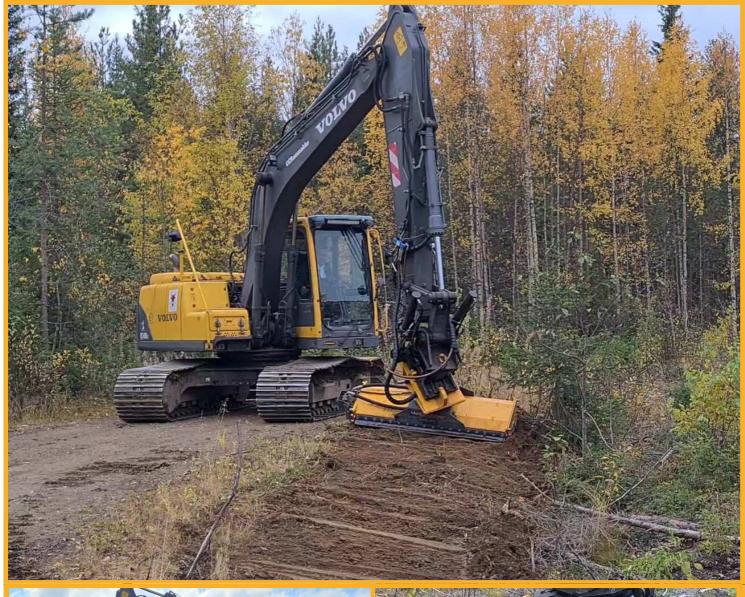

#### MERICRUSHER WORKING ENVIRONMENTS

#### PROPERTY MAINTENANCE / GARDENING / CLEARING

- Removal of ice and hard packed snow from parking areas, inter sections and railway yards.
- Crushing of small stumps and branches
- Clearing of vegetation and undergrowth
- Clearing and maintaining of green areas
- Clearing of road sides from vegetation
- Clearing of ditch edges from vegetation
- Clearing of power lines from vegetation