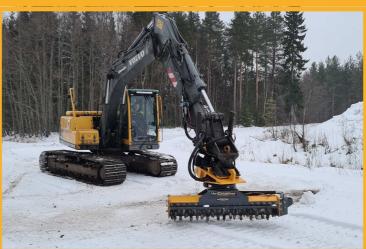

#### MERICRUSHER WORKING ENVIRONMENTS

#### PROPERTY MAINTENANCE / GARDENING / CLEARING

- Removal of ice and hard packed snow from parking areas, inter sections and railway yards.
- Crushing of small stumps and branches
- Clearing of vegetation and undergrowth
- Clearing and maintaining of green areas
- Clearing of road sides from vegetation
- Clearing of ditch edges from vegetation
- Clearing of power lines from vegetation