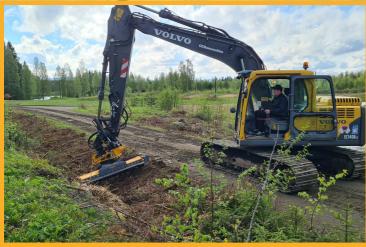

#### MERICRUSHER WORKING ENVIRONMENTS

#### PROPERTY MAINTENANCE / GARDENING / CLEARING

- Removal of ice and hard packed snow from parking areas, inter sections and railway yards.
- Crushing of small stumps and branches
- Clearing of vegetation and undergrowth
- Clearing and maintaining of green areas
- Clearing of road sides from vegetation
- Clearing of ditch edges from vegetation
- Clearing of power lines from vegetation