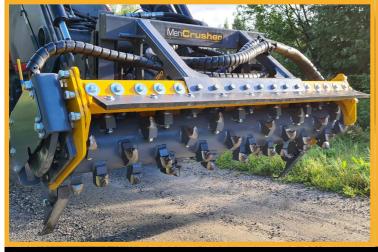

#### **FEATURES**

- Bolt mounted counter blades
- Fixed Hardox liner
- STE or UNV4 Rotor with cost effective carbide cutters
- Possibility to turn the direction of the rotor
- Multiple options for base machine attachment

#### **OPTIONS**

- Compacting plate
- Rotator with rotary coupler
- Multiple cutter options available)

| Dase | maciiii | ie ue | manu |
|------|---------|-------|------|
|      |         |       |      |
|      |         |       |      |