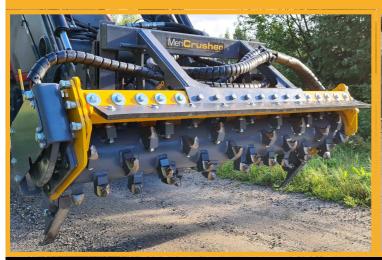

#### EQUIPMENT

| FEATURES                                                     | OPTIONS                                                               |
|--------------------------------------------------------------|-----------------------------------------------------------------------|
| - Bolt mounted counter blades                                | - Support skids (pivoted)                                             |
| - Fixed Hardox liner                                         | - Hydraulic depth control                                             |
| - STE or UNV4 Rotor with cost effec-<br>tive carbide cutters | - Levelling plate and Flow control<br>plate (for park path and gravel |
| - Possibility to turn the direction of the rotor             | road maintenance)<br>- Multiple cutter options available              |