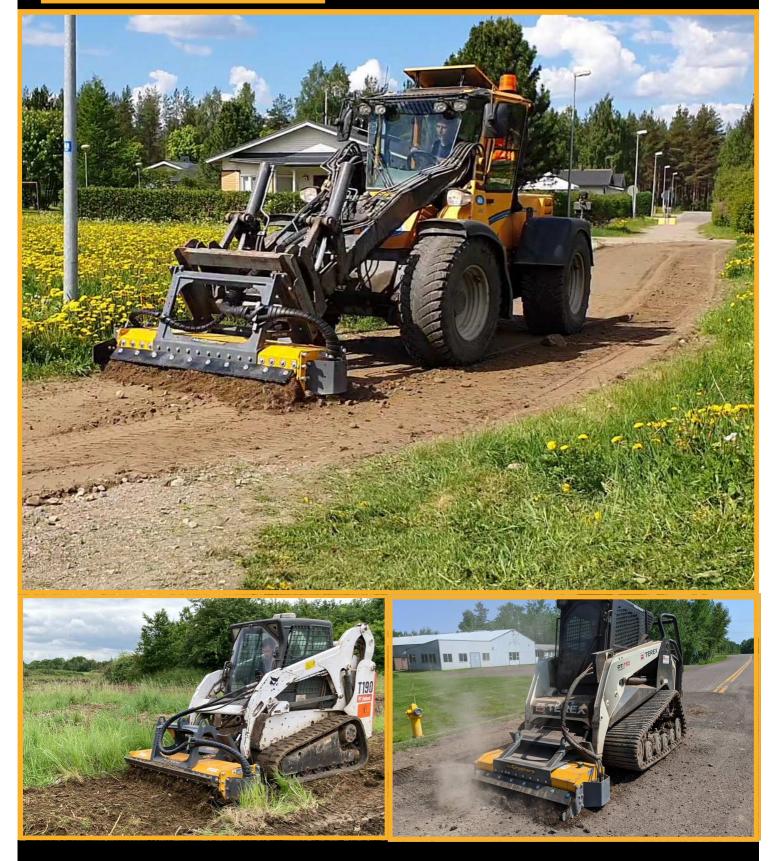

## **MERICRUSHER**

MC4-180

For compact loaders

### For compact loaders

#### PROPERTY MAINTENANCE / GARDENING / CLEARING

- Removal of ice and hard packed snow from parking areas, inter sections and sidewalk.

- Crushing of small stumps and branches
- Clearing of vegetation and undergrowth
- Clearing and maintaining of green areas
- Clearing land before seeding and planting
- Maintaining of gravel roads and park paths
- Clearing of road sides from vegetation
- Clearing of power lines from vegetation

#### EQUIPMENT

| FEATURES                                                     | OPTIONS                                                               |
|--------------------------------------------------------------|-----------------------------------------------------------------------|
| - Bolt mounted counter blades                                | - Support skids (pivoted)                                             |
| - Fixed Hardox liner                                         | - Hydraulic depth control                                             |
| - STE or UNV4 Rotor with cost effec-<br>tive carbide cutters | - Levelling plate and Flow control<br>plate (for park path and gravel |
| - Possibility to turn the direction of the rotor             | road maintenance)<br>- Multiple cutter options available              |