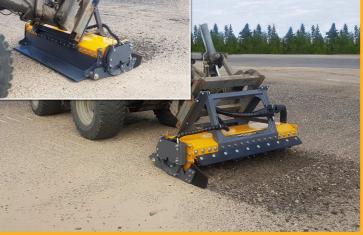

- Multiple options for base machine attachment

#### Base machine demand

| Small and medium size compact and tracked loaders |                                                |                                                  |
|---------------------------------------------------|------------------------------------------------|--------------------------------------------------|
| Mounting                                          | SAE J2513 / Volvo BM / Kunta 500 / Vila Kramer |                                                  |
| Hydraulic                                         |                                                | Low pressure (case drain                         |
| Power demand ST / DT                              | 200-240bar<br>2900 / 3600psi                   | 110-160 & 180-300 l/mir<br>28-42 & 47-79 gal/mir |
| Lifting capasity                                  |                                                | Min 1000kg / 2000 lb                             |
| Technical data:                                   |                                                |                                                  |
| Transmission                                      |                                                | Hydrauli                                         |
| Hydraulic motor                                   | Lc                                             | ow pressure - gerotor moto                       |
| Hydraulic motor                                   |                                                | Connected directly to roto                       |
|                                                   |                                                | DT = 2 hydraulic motor                           |
| Rotor diameter                                    | 400 mm                                         | 20 incl                                          |
| Rotor width                                       | 1750 mm                                        | 69 incl                                          |
| Cutter qty.                                       |                                                | 76 (T25 rotor                                    |
| Working depth                                     |                                                | 200mm / 8 incl                                   |
| Main dimensions:                                  |                                                |                                                  |
| Length                                            | 915 mm                                         | 36 incl                                          |
| Width ST / DT                                     | 1995 / 2120 mm                                 | 78 / 83 incl                                     |
| Height                                            | 930 mm                                         | 37 incl                                          |
| Weight                                            | 600-900 kg                                     | 1200-2000 lb                                     |