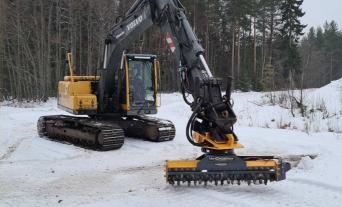

#### PROPERTY MAINTENANCE / GARDENING / CLEARING

- Removal of ice and hard packed snow from parking areas, inter sections and railway yards.

- Crushing of small stumps and branches
- Clearing of vegetation and undergrowth
- Clearing and maintaining of green areas
- Clearing of road sides from vegetation
- Clearing of ditch edges from vegetation
- Clearing of power lines from vegetation