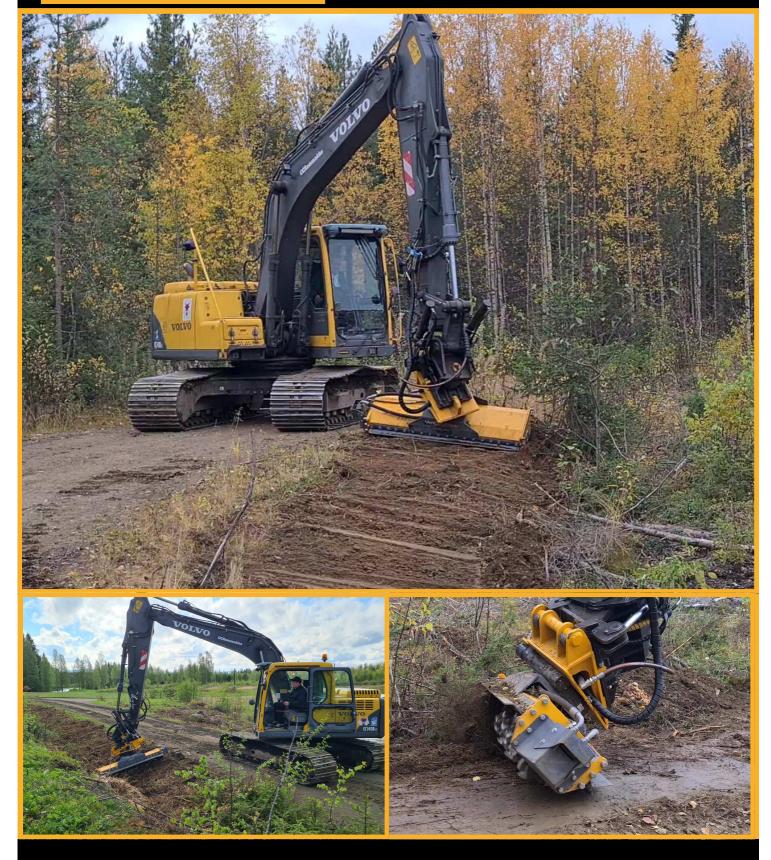

#### PROPERTY MAINTENANCE / GARDENING / CLEARING

- Removal of ice and hard packed snow from parking areas, inter sections and railway yards.

- Crushing of small stumps and branches
- Clearing of vegetation and undergrowth
- Clearing and maintaining of green areas
- Clearing of road sides from vegetation
- Clearing of ditch edges from vegetation
- Clearing of power lines from vegetation