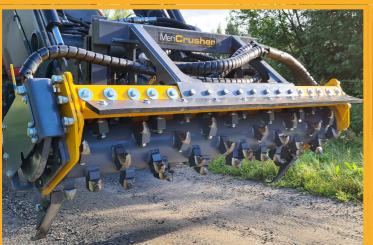

#### EQUIPMENT

| FEATURES                                                     | OPTIONS                             |
|--------------------------------------------------------------|-------------------------------------|
| - Bolt mounted counter blades                                | - Compacting plate                  |
| - Fixed Hardox liner                                         | - Rotator with rotary coupler       |
| - STE or UNV4 Rotor with cost effec-<br>tive carbide cutters | - Multiple cutter options available |
| - Possibility to turn the direction of the rotor             |                                     |
| - Multiple options for base machine attachment               |                                     |