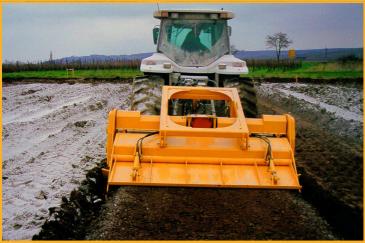

#### **WORKING ENVIRONMENTS**

- Crushing the ground before stabilizing,
- Preparing the subsoil for laying sett (car parks, roads, residential areas)
- Recycling of old cobbled and gravel roads, Stabilization of grounds down to a depth of 30 cm on all types of roads, with easily accessible materials like cement, polimers, ash, dolomite, lime,
- Construction and redoing of forest roads, communal roads, drives to agricultural areas.
- Building outdoor feed pads

#### **EQUIPMENT**