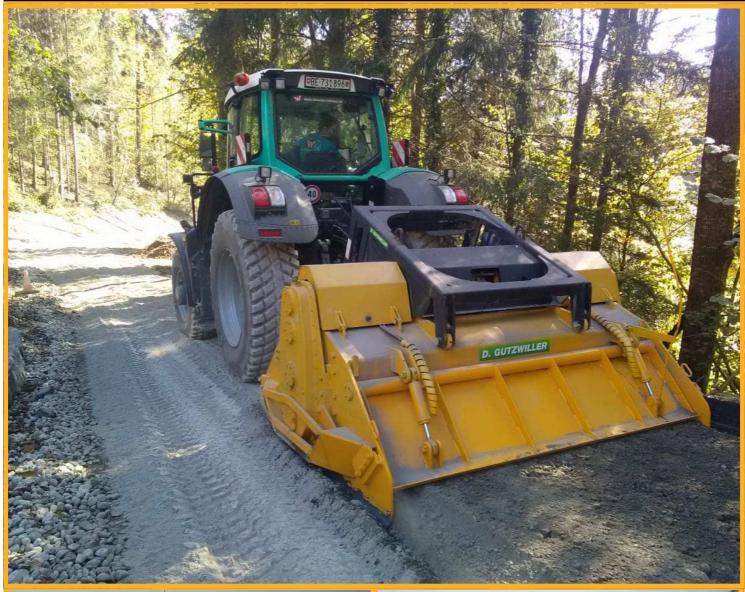

# For versatile crushing

**RC-8240 DTG** 

MERIROAD

### **RC-8240 DTG**

# For versatile crushing

#### **WORKING ENVIRONMENTS**

- Crushing the ground before stabilizing,
- Preparing the subsoil for laying sett (car parks, roads, residential areas)
- Recycling of old cobbled and gravel roads, Stabilization of grounds down to a depth of 30 cm on all types of roads, with easily accessible materials like cement, polimers, ash, dolomite, lime,
- Construction and redoing of forest roads, communal roads, drives to agricultural areas.
- Building outdoor feed pads