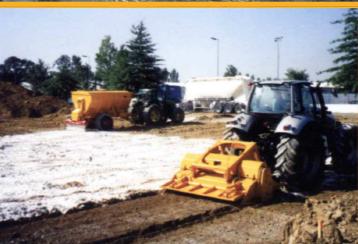

#### **WORKING ENVIRONMENTS**

- Crushing the ground before stabilizing,
- Preparing the subsoil for laying sett (car parks, roads, residential areas)
- Recycling of old cobbled and gravel roads, Stabilization of grounds down to a depth of 30 cm on all types of roads, with easily accessible materials like cement, polimers, ash, dolomite, lime,
- Construction and redoing of forest roads, communal roads, drives to agricultural areas.
- Building outdoor feed pads

#### **EQUIPMENT**