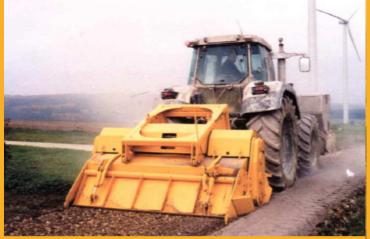

#### **WORKING ENVIRONMENTS**

- Crushing the ground before stabilizing,
- Preparing the subsoil for laying sett (car parks, roads, residential areas)
- Recycling of old cobbled and gravel roads, Stabilization of grounds down to a depth of 30 cm on all types of roads, with easily accessible materials like cement, polimers, ash, dolomite, lime,
- Construction and redoing of forest roads, communal roads, drives to agricultural areas.
- Building outdoor feed pads

#### **EQUIPMENT**