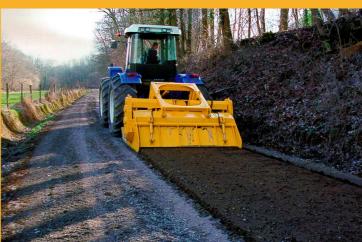

#### **WORKING ENVIRONMENTS**

- Crushing the ground before stabilizing,
- Preparing the subsoil for laying sett (car parks, roads, residential areas)
- Recycling of old cobbled and gravel roads, Stabilization of grounds down to a depth of 30 cm on all types of roads, with easily accessible materials like cement, polimers, ash, dolomite, lime,
- Construction and redoing of forest roads, communal roads, drives to agricultural areas.
- Building outdoor feed pads

### FEATURES OPTIONS

- Hardox liner (frame) bolt mounted Hydraulick top link
- STB rotor with carbide cutters
- POC Pressure operated safetyclutch (SUOKONE patented)
- hydraulic quide plate front / back
- Possibility to turn the rotor