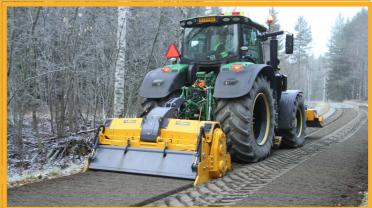

#### **MERIROAD WORKING ENVIRONMENTS**

- Crushing the ground before stabilizing,
- Preparing the subsoil for laying sett (car parks, roads, residential areas)
- Recycling of old asphalt and gravel roads.
- Stabilization of grounds down to a depth of 35 cm on all types of roads, with easily accessible materials like cement, polimers, ash, dolomite, lime,
- Construction and redoing of forest roads, communal roads, drives to agricultural areas.
- Building outdoor feed pads
- Stump removal