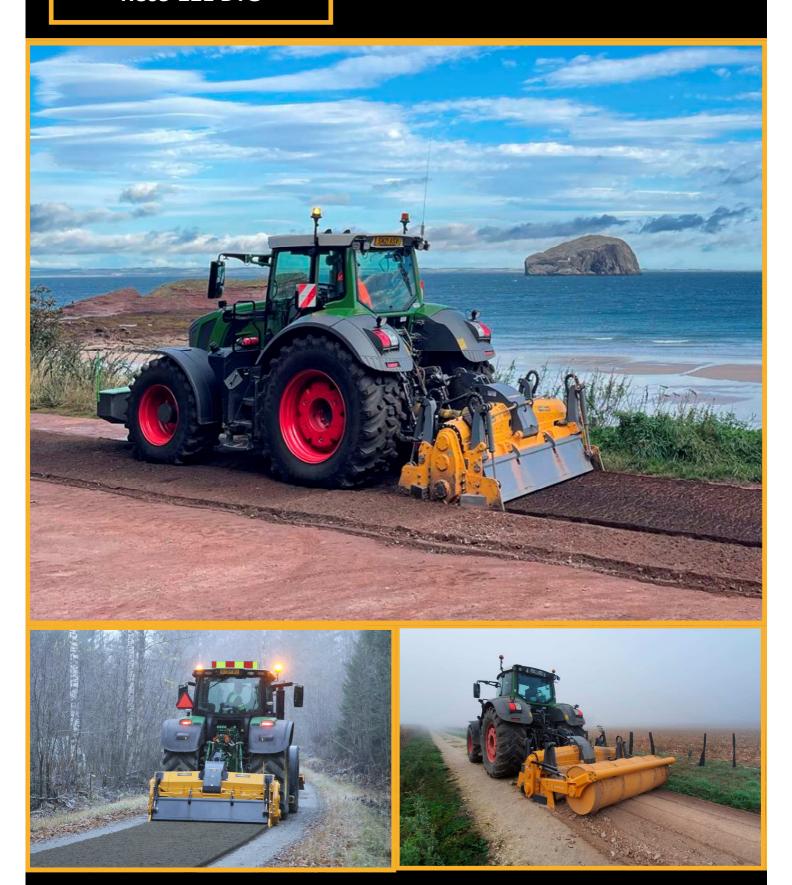

# For versatile crushing

RC65-221 DTG

**MERIROAD** 

### RC65-221 DTG

# For versatile crushing

#### **MERIROAD WORKING ENVIRONMENTS**

- Crushing the ground before stabilizing,
- Preparing the subsoil for laying sett (car parks, roads, residential areas)
- Recycling of old asphalt and gravel roads.
- Stabilization of grounds down to a depth of 35 cm on all types of roads, with easily accessible materials like cement, polimers, ash, dolomite, lime,
- Construction and redoing of forest roads, communal roads, drives to agricultural areas.
- Building outdoor feed pads
- Stump removal