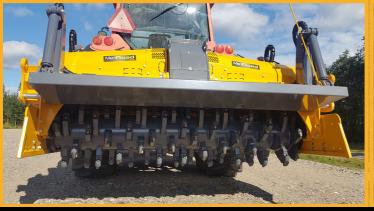

### **FEATURES**

- Bolt mounted adjustable counter blades
- Hardox liner (frame) bolt mounted
- UNTH Rotor with cost effective carbide cutters
- POC Pressure operated safety clutch (SUOKONE patented)
- Possibility to turn the direction of the rotor
- Hydraulic front & rear door for material control