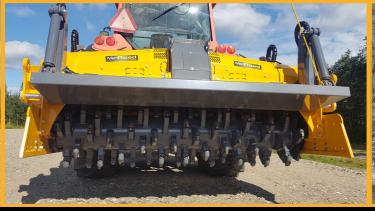

#### **FEATURES**

- Bolt mounted adjustable counter blades
- Hardox liner (frame) bolt mounted
- UNTH Rotor with cost effective carbide cutters
- POC Pressure operated safety clutch (SUOKONE patented)
- Possibility to turn the direction of the rotor
- Hydraulic front & rear door for material control

### **OPTIONS**

- Hydraulic Top Link
- Slip Alarm 12V
- Rear roller (hydraulic)

| Base machine demand      |                          |                    |
|--------------------------|--------------------------|--------------------|
| Tractor                  |                          |                    |
| Mounting                 |                          | CAT 3              |
| Auxiliary hydraulic      | 2-3 pcs. Double acting   |                    |
| РТО                      |                          | 1000 rpm           |
| Working speed            | Creeper gear recommended |                    |
| Technical data:          |                          |                    |
| Power range              |                          | 160 - 400 hp       |
| Transmission             |                          | Mechanical PTO     |
| Final transmission       |                          | Gear (G-serie)     |
| Clutch                   |                          | POC-3              |
| Rotor diameter / width   | 600 or 650 / 2410mm      | 24 or 26 / 95 inch |
| Cutter qty.              |                          | 104 (UNTH Rotor)   |
| Working depth            |                          | 350 mm / 14 inch   |
| Main dimensions:         |                          |                    |
| Length                   | 1570 / 2580 mm           | 67 / 101 inch      |
| Width                    | 2860 mm                  | 112 inch           |
| Height                   | 1450 mm                  | 58 inch            |
| Weight                   | 3250 kg                  | 7150 lbs           |
| Weight, with rear roller | 3750 kg                  | 8250 lbs           |