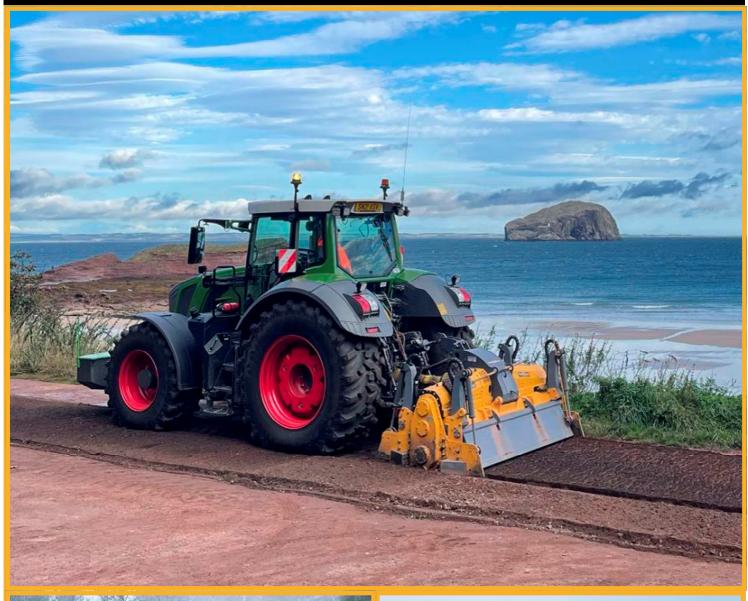

# For versatile crushing

RC65-241 DTG

### RC65-241 DTG

## For versatile crushing

#### **MERIROAD WORKING ENVIRONMENTS**

- Crushing the ground before stabilizing,
- Preparing the subsoil for laying sett (car parks, roads, residential areas)
- Recycling of old asphalt and gravel roads.
- Stabilization of grounds down to a depth of 35 cm on all types of roads, with easily accessible materials like cement, polimers, ash, dolomite, lime,
- Construction and redoing of forest roads, communal roads, drives to agricultural areas.
- Building outdoor feed pads
- Stump removal