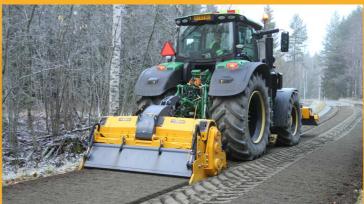

## MERIROAD

# For versatile crushing

RC65-241 DTG

### **MERIROAD**

### RC65-241 DTG

## For versatile crushing

#### **MERIROAD WORKING ENVIRONMENTS**

- Crushing the ground before stabilizing,
- Preparing the subsoil for laying sett (car parks, roads, residential areas)
- Recycling of old asphalt and gravel roads.
- Stabilization of grounds down to a depth of 35 cm on all types of roads, with easily accessible materials like cement, polimers, ash, dolomite, lime,
- Construction and redoing of forest roads, communal roads, drives to agricultural areas.
- Building outdoor feed pads
- Stump removal