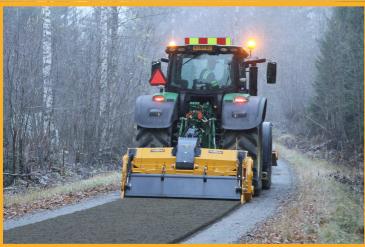

#### **MERIROAD WORKING ENVIRONMENTS**

- Crushing the ground before stabilizing,
- Preparing the subsoil for laying sett (car parks, roads, residential areas)
- Recycling of old asphalt and gravel roads.
- Stabilization of grounds down to a depth of 35 cm on all types of roads, with easily accessible materials like cement, polimers, ash, dolomite, lime,
- Construction and redoing of forest roads, communal roads, drives to agricultural areas.
- Building outdoor feed pads
- Stump removal

#### **FEATURES**

- Bolt mounted adjustable counter blades
- Hardox liner (frame) bolt mounted
- UNTH Rotor with cost effective carbide cutters
- POC Pressure operated safety clutch (SUOKONE patented)
- Possibility to turn the direction of the rotor
- Hydraulic front & rear door for material control