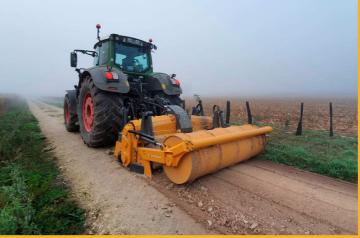

#### **MERIROAD WORKING ENVIRONMENTS**

- Crushing the ground before stabilizing,
- Preparing the subsoil for laying sett (car parks, roads, residential areas)
- Recycling of old asphalt and gravel roads.
- Stabilization of grounds down to a depth of 35 cm on all types of roads, with easily accessible materials like cement, polimers, ash, dolomite, lime,
- Construction and redoing of forest roads, communal roads, drives to agricultural areas.
- Building outdoor feed pads
- Stump removal

#### **FEATURES**

- Bolt mounted adjustable counter blades
- Hardox liner (frame) bolt mounted
- UNTH Rotor with cost effective carbide cutters
- POC Pressure operated safety clutch (SUOKONE patented)
- Possibility to turn the direction of the rotor
- Hydraulic front & rear door for material control